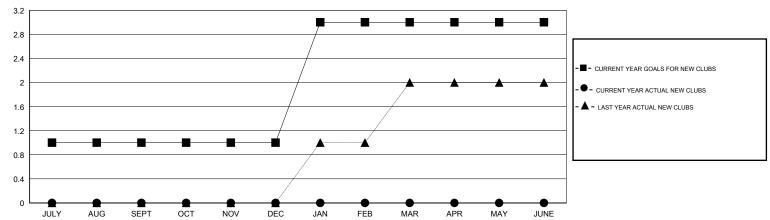

## GMT: KAMLESH JAIN LOCATION INDIA GMT CA 6

|                          |                  | Clubs     |                  |                  | Members                  |                    |                                     |                    |                  |
|--------------------------|------------------|-----------|------------------|------------------|--------------------------|--------------------|-------------------------------------|--------------------|------------------|
| RESULTS FOR 2015-2016    |                  |           |                  |                  | RESULTS FOR 2015-2016    |                    |                                     |                    |                  |
| QUARTER                  | NEW CLUB<br>GOAL | NEW CLUBS | DROPPED<br>CLUBS | NET<br>GAIN/LOSS | QUARTER                  | NEW MEMBER<br>GOAL | CHARTER AND<br>NEW MEMBERS<br>ADDED | DROPPED<br>MEMBERS | NET<br>GAIN/LOSS |
| JULY/AUG/SEPT            | 1                | 0         | 0                | 0                | JULY/AUG/SEPT            | -30                | 21                                  | 214                | -193             |
| OCT/NOV/DEC  JAN/FEB/MAR | 0<br>2           | 0         | 0                | 0<br>0           | OCT/NOV/DEC  JAN/FEB/MAR | 100<br>90          | 0                                   | 0                  | 0                |
| APR/MAY/JUNE             | 0                | 0         | 0                | 0                | APR/MAY/JUNE             | 50                 | 0                                   | 0                  | 0                |

## GOALS AND ACTUAL NEW CLUBS CUMULATIVE

| DROPPED CLUBS: 0  DROPPED MEMBERS |     | 10 CLUBS OF 77 ADDED 1 OR MORE NEW MEMBERS | GENDER DISTRIBUTION           MALE         3,398 (69.49%           FEMALE         1,492 (30.51% | ·     |
|-----------------------------------|-----|--------------------------------------------|-------------------------------------------------------------------------------------------------|-------|
| DECEASED                          | 2   | CLICK HERE FOR HEALTH                      | FAMILY LINET MEMBERS                                                                            | 2,954 |
| CLUB CANCELLED                    | 0   | ASSESSMENT DATA                            | FAMILY UNIT MEMBERS                                                                             | 869   |
| OTHER                             | 212 |                                            | HEAD OF HOUSEHOLD                                                                               |       |
| TOTAL                             | 214 |                                            | NON-HEAD OF HOUSEHOLD                                                                           | 2,085 |