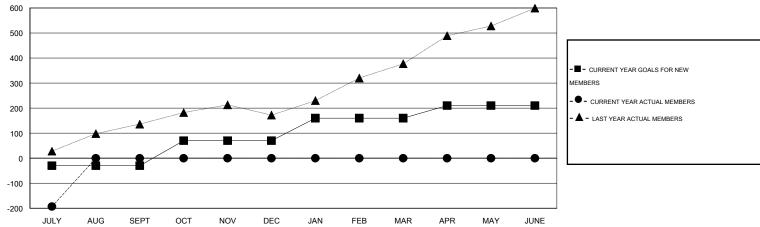

## GMT: KAMLESH JAIN LOCATION INDIA GMT CA 6

|                          |                  | Clubs     |                  |                  | Members                  |                    |                                     |                    |                  |
|--------------------------|------------------|-----------|------------------|------------------|--------------------------|--------------------|-------------------------------------|--------------------|------------------|
| RESULTS FOR 2015-2016    |                  |           |                  |                  | RESULTS FOR 2015-2016    |                    |                                     |                    |                  |
| QUARTER                  | NEW CLUB<br>GOAL | NEW CLUBS | DROPPED<br>CLUBS | NET<br>GAIN/LOSS | QUARTER                  | NEW MEMBER<br>GOAL | CHARTER AND<br>NEW MEMBERS<br>ADDED | DROPPED<br>MEMBERS | NET<br>GAIN/LOSS |
| JULY/AUG/SEPT            | 1                | 0         | 0                | 0                | JULY/AUG/SEPT            | -30                | 21                                  | 214                | -193             |
| OCT/NOV/DEC  JAN/FEB/MAR | 0<br>2           | 0         | 0                | 0<br>0           | OCT/NOV/DEC  JAN/FEB/MAR | 100<br>90          | 0                                   | 0                  | 0                |
| APR/MAY/JUNE             | 0                | 0         | 0                | 0                | APR/MAY/JUNE             | 50                 | 0                                   | 0                  | 0                |

## GOALS AND ACTUAL NEW CLUBS CUMULATIVE

| DROPPED CLUBS: 0  DROPPED MEMBERS |     | 10 CLUBS OF 77 ADDED 1 OR MORE NEW MEMBERS | GENDER DISTRIBUTION           MALE         3,398 (69.49%           FEMALE         1,492 (30.51% | ·     |
|-----------------------------------|-----|--------------------------------------------|-------------------------------------------------------------------------------------------------|-------|
| DECEASED                          | 2   | CLICK HERE FOR HEALTH                      | FAMILY LINET MEMBERS                                                                            | 2,954 |
| CLUB CANCELLED                    | 0   | ASSESSMENT DATA                            | FAMILY UNIT MEMBERS                                                                             | 869   |
| OTHER                             | 212 |                                            | HEAD OF HOUSEHOLD                                                                               |       |
| TOTAL                             | 214 |                                            | NON-HEAD OF HOUSEHOLD                                                                           | 2,085 |